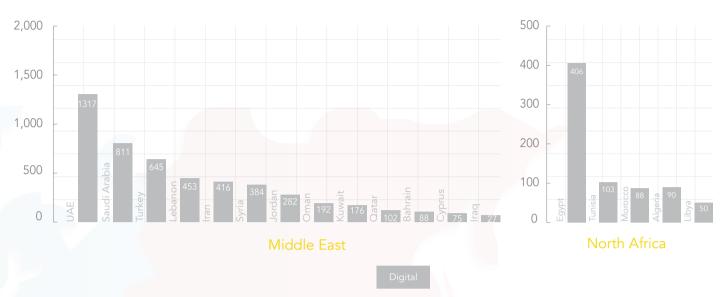

# Circulation

| Gatefold                    |
|-----------------------------|
| Double Page Spr             |
| 1/2 Page Spread             |
| 2 <sup>nd</sup> Cover (IFC) |
| 3 <sup>rd</sup> Cover (IBC) |
| 4 <sup>th</sup> Cover (OBC) |
| Full Page                   |
| 2/3 Page                    |
| 1/2 Page                    |
| 1/3 Page                    |
| 1/4 Page                    |
|                             |
|                             |
| Frequency                   |
| Full Page                   |
| 2/3 Page                    |
| 1/2 Page                    |
|                             |

| Frequency                   | 1 - 3 Time(s) | 4 - 6 Times | 7 - 9 Times | 10 - 12 Times |
|-----------------------------|---------------|-------------|-------------|---------------|
| Gatefold                    | 7,570         | 7,190       | 6,810       | 6,435         |
| Double Page Spread          | 5,400         | 5,130       | 4,860       | 4,590         |
| 1/2 Page Spread             | 3,350         | 3,180       | 3,015       | 2,845         |
| 2 <sup>nd</sup> Cover (IFC) | 3,300         | 3,135       | 2,970       | 2,800         |
| 3 <sup>rd</sup> Cover (IBC) | 3,000         | 2,850       | 2,700       | 2,550         |
| 4 <sup>th</sup> Cover (OBC) | 3,500         | 3,325       | 3,150       | 2,975         |
| Full Page                   | 2,750         | 2,610       | 2,475       | 2,335         |
| 2/3 Page                    | 2,100         | 1,995       | 1,890       | 1,785         |
| 1/2 Page                    | 1,750         | 1,660       | 1,575       | 1,485         |
| 1/3 Page                    | 1,400         | 1,330       | 1,260       | 1,190         |
| 1/4 Page                    | 1,150         | 1,090       | 1,035       | 975           |