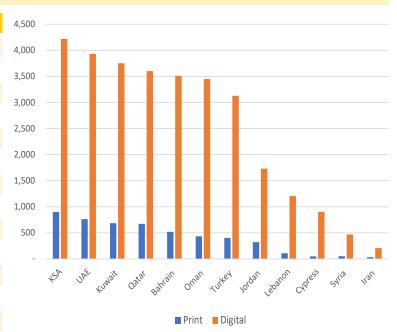

## Middle East

| Country | Print | Digital |
|---------|-------|---------|
| KSA     | 897   | 4,219   |
| UAE     | 762   | 3,931   |
| Kuwait  | 684   | 3,751   |
| Qatar   | 673   | 3,602   |
| Bahrain | 518   | 3,509   |
| Oman    | 433   | 3,448   |
| Turkey  | 401   | 3,128   |
| Jordan  | 322   | 1,730   |
| Lebanon | 109   | 1,204   |
| Cypress | 48    | 902     |
| Syria   | 50    | 470     |
| Iran    | 32    | 208     |
| Total   | 4,929 | 30,102  |
|         |       |         |