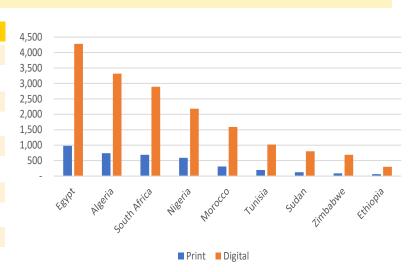

### **Africa**

| Country      | Print | Digital |
|--------------|-------|---------|
| Egypt        | 980   | 4,280   |
| Algeria      | 740   | 3,320   |
| South Africa | 689   | 2,890   |
| Nigeria      | 590   | 2,183   |
| Morocco      | 310   | 1,589   |
| Tunisia      | 198   | 1,020   |
| Sudan        | 123   | 801     |
| Zimbabwe     | 90    | 690     |
| Ethiopia     | 60    | 301     |
| Total        | 3,780 | 17,074  |