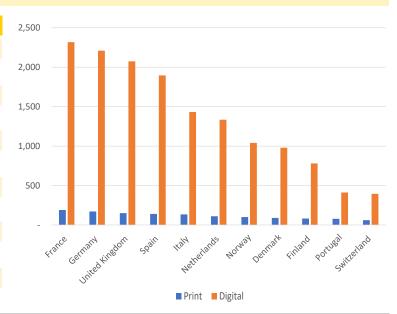

### **Europe**

| Country     | Print | Digital |
|-------------|-------|---------|
| France      | 190   | 2,318   |
| Germany     | 172   | 2,210   |
| UK          | 150   | 2,075   |
| Spain       | 140   | 1,896   |
| Italy       | 134   | 1,432   |
| Netherlands | 111   | 1,334   |
| Norway      | 101   | 1,040   |
| Denmark     | 89    | 980     |
| Finland     | 82    | 780     |
| Portugal    | 79    | 412     |
| Switzerland | 61    | 394     |
| Total       | 1,119 | 12,553  |