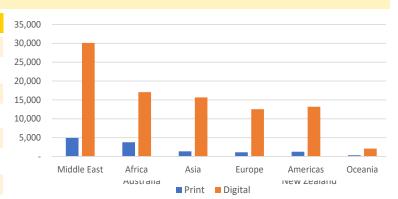

### All Regions / Worldwide

| Region      | Print  | Digital |
|-------------|--------|---------|
| Middle East | 4,929  | 30,102  |
| Africa      | 3,780  | 17,074  |
| Asia        | 1,349  | 15,670  |
| Europe      | 1,119  | 12,553  |
| Americas    | 1,249  | 13,191  |
| Oceania     | 320    | 2,085   |
| Total       | 12,746 | 90,675  |