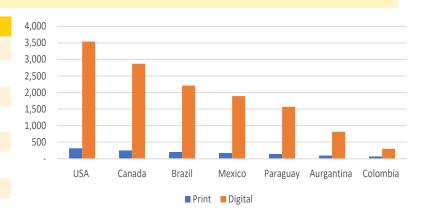

### **Americas**

| Country   | Print | Digital |
|-----------|-------|---------|
| USA       | 314   | 3,542   |
| Canada    | 250   | 2,867   |
| Brazil    | 205   | 2,210   |
| Mexico    | 175   | 1,894   |
| Paraguay  | 141   | 1,567   |
| Argentina | 97    | 814     |
| Colombia  | 67    | 297     |
| Total     | 1,249 | 13,191  |