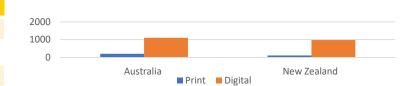

### Oceania

| Country     | Print | Digital |
|-------------|-------|---------|
| Australia   | 210   | 1,105   |
| New Zealand | 110   | 980     |
| Total       | 320   | 2,085   |