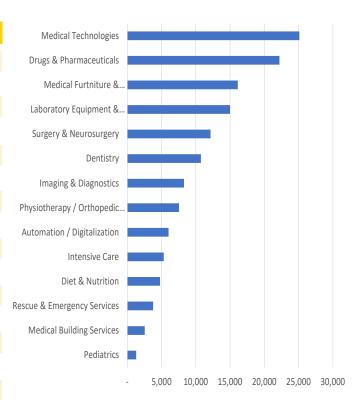

| Activity                            | Contacts |
|-------------------------------------|----------|
| Activity                            | Contacts |
| Medical Technologies                | 35,112   |
| Drugs & Pharmaceuticals             | 24,001   |
| Medical Furtniture & Equipment      | 16,121   |
| Laboratory Equipment & Tools        | 14,995   |
| Surgery & Neurosurgery              | 12,146   |
| Dentistry                           | 10,743   |
| Imaging & Diagnostics               | 8,281    |
| Physiotherapy/Orthopedic Technology | 6,413    |
| Automation / Digitalization         | 6,018    |
| Intensive Care                      | 4,987    |
| Diet & Nutrition                    | 4,782    |
| Rescue & Emergency Services         | 3,768    |
| Medical Building Services           | 3,542    |
| Pediatrics                          | 3,285    |
| Total                               | 154,194  |