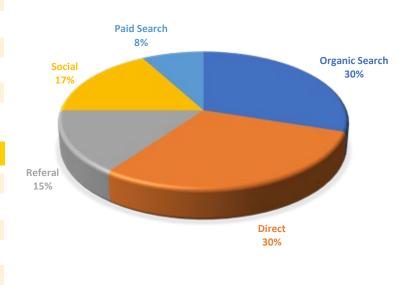

| Traffic Source |     |
|----------------|-----|
| Organic Search | 30% |
| Direct         | 30% |
| Referal        | 15% |
| Social         | 17% |
| Paid Search    | 8%  |