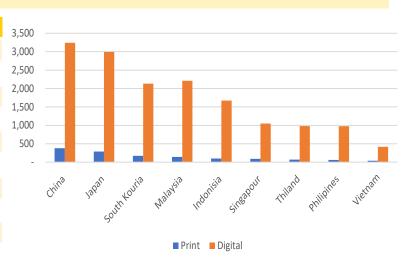

### <u>Asia</u>

| Country      | Print | Digital |  |
|--------------|-------|---------|--|
| China        | 380   | 3,240   |  |
| Japan        | 290   | 2,991   |  |
| Sourth Korea | 174   | 2,132   |  |
| Malaysia     | 143   | 2,210   |  |
| Indonesia    | 102   | 1,673   |  |
| Singapore    | 91    | 1,050   |  |
| Thailand     | 70    | 980     |  |
| Philippines  | 60    | 976     |  |
| Vietnam      | 39    | 418     |  |
| Total        | 1,349 | 15,670  |  |