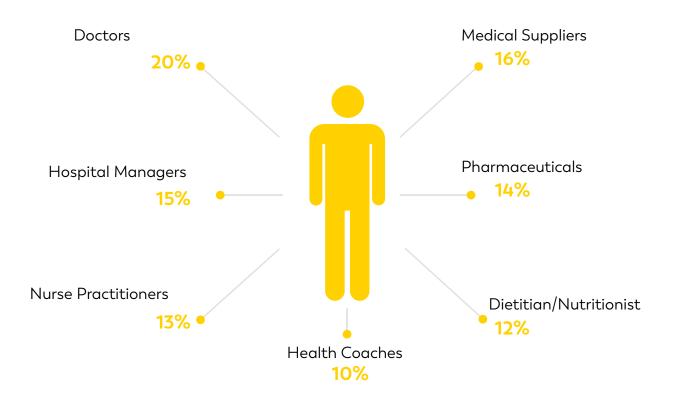

#### **Audience Synopsis**

| 34% | Pharmaceutical factory Managers | 20 | 0% | Health Coaches        |
|-----|---------------------------------|----|----|-----------------------|
| 17% | Personal Assistants             | 10 | 6% | Sales representatives |
| 13% | Laboratory experts              |    |    |                       |