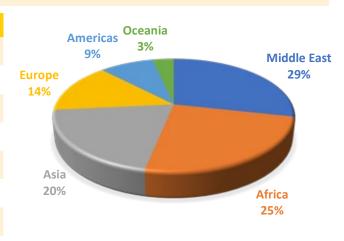

## Middle East

| Country | Print | Digital |
|---------|-------|---------|
| KSA     | 897   | 4,219   |
| UAE     | 762   | 3,931   |
| Kuwait  | 684   | 3,751   |
| Qatar   | 673   | 3,602   |
| Bahrain | 518   | 3,509   |
| Oman    | 433   | 3,448   |
| Turkey  | 401   | 3,128   |
| Jordan  | 322   | 1,730   |
| Lebanon | 109   | 1,204   |
| Cypress | 48    | 902     |
| Syria   | 50    | 470     |
| Iran    | 32    | 208     |
| Total   | 4,929 | 30,102  |
|         |       |         |

### **Africa**

| Country      | Print | Digital |
|--------------|-------|---------|
| Egypt        | 980   | 4,280   |
| Algeria      | 740   | 3,320   |
| South Africa | 689   | 2,890   |
| Nigeria      | 590   | 2,183   |
| Morocco      | 310   | 1,589   |
| Tunisia      | 198   | 1,020   |
| Sudan        | 123   | 801     |
| Zimbabwe     | 90    | 690     |
| Ethiopia     | 60    | 301     |
| Total        | 3,780 | 17,074  |

### <u>Asia</u>

| Country      | Print | Digital |  |
|--------------|-------|---------|--|
| China        | 380   | 3,240   |  |
| Japan        | 290   | 2,991   |  |
| Sourth Korea | 174   | 2,132   |  |
| Malaysia     | 143   | 2,210   |  |
| Indonesia    | 102   | 1,673   |  |
| Singapore    | 91    | 1,050   |  |
| Thailand     | 70    | 980     |  |
| Philippines  | 60    | 976     |  |
| Vietnam      | 39    | 418     |  |
| Total        | 1,349 | 15,670  |  |

### **Europe**

| Country     | Print | Digital |
|-------------|-------|---------|
| France      | 190   | 2,318   |
| Germany     | 172   | 2,210   |
| UK          | 150   | 2,075   |
| Spain       | 140   | 1,896   |
| Italy       | 134   | 1,432   |
| Netherlands | 111   | 1,334   |
| Norway      | 101   | 1,040   |
| Denmark     | 89    | 980     |
| Finland     | 82    | 780     |
| Portugal    | 79    | 412     |
| Switzerland | 61    | 394     |
| Total       | 1,119 | 12,553  |

### **Americas**

| Country   | Print | Digital |
|-----------|-------|---------|
| USA       | 314   | 3,542   |
| Canada    | 250   | 2,867   |
| Brazil    | 205   | 2,210   |
| Mexico    | 175   | 1,894   |
| Paraguay  | 141   | 1,567   |
| Argentina | 97    | 814     |
| Colombia  | 67    | 297     |
| Total     | 1,249 | 13,191  |

### Oceania

| Country     | Print | Digital |
|-------------|-------|---------|
| Australia   | 210   | 1,105   |
| New Zealand | 110   | 980     |
| Total       | 320   | 2,085   |

### All Regions / Worldwide

| Region      | Print  | Digital |
|-------------|--------|---------|
| Middle East | 4,929  | 30,102  |
| Africa      | 3,780  | 17,074  |
| Asia        | 1,349  | 15,670  |
| Europe      | 1,119  | 12,553  |
| Americas    | 1,249  | 13,191  |
| Oceania     | 320    | 2,085   |
| Total       | 12,746 | 90,675  |